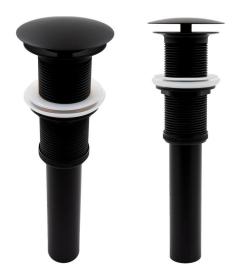

## **UPD-MB mbrella Drain, Matte Black**

| Requested By.:      | <br> |  |
|---------------------|------|--|
|                     |      |  |
| Specific Features:_ |      |  |
|                     | <br> |  |

#### STANDARD SPECIFICATIONS:

- Umbrella vessel sink drain
- · Matte black finish
- Solid brass construction
- Drain includes: rubber seals and fastener
- Drain: 9.5-inches total length
- Fits any standard 1.75-inch drain opening
- cUPC