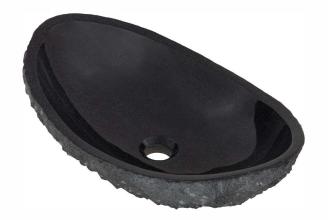

# **STANDARD SPECIFICATIONS:**

- Oval granite vessel sink
- Polished black interior
- Natural textured exterior
- Hand crafted by our master artisans
- Above counter installation
- No mounting ring required
- Unique Oval slipper shape
- 7/8" thick granite
- Inside dimension: 18.25 x 10
- Standard U.S. plumbing connection