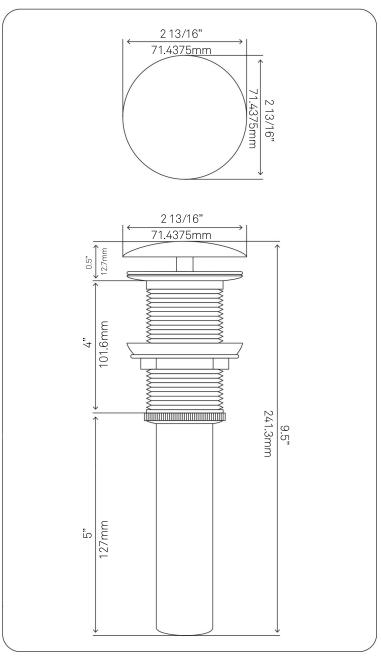

#### STANDARD SPECIFICATIONS:

- Umbrella vessel sink drain
- · Matte black finish
- Solid brass construction
- Drain includes: rubber seals and fastener
- Drain: 9.5-inches total length
- Fits any standard 1.75-inch drain opening
- cUPC