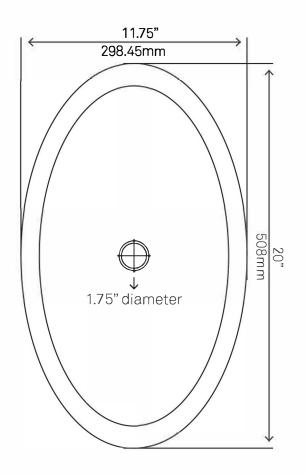

# **STANDARD SPECIFICATIONS:**

- Oval granite vessel sink
- Polished black interior
- Natural textured exterior
- Hand crafted by our master artisans
- Above counter installation
- No mounting ring required
- Unique Oval slipper shape
- 7/8" thick granite
- Inside dimension: 18.25 x 10
- Standard U.S. plumbing connection